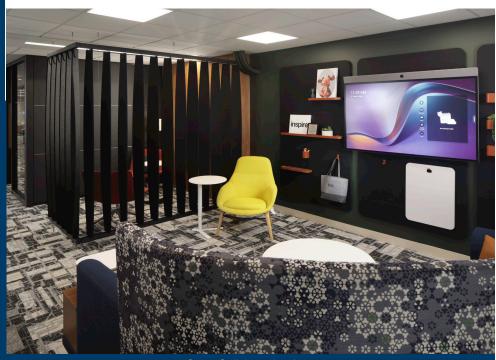

Modular Private Offices

Open Collaborative Area

Multi-Use Touchdown Space

Lounge Meeting Space

Touchdown Work Spaces

Private Office with Lounge Area

- Lounge vignettes to support small group collaboration
- Relocation of marketing department adjacent to sales to be a more visible resource
- Centralized printing and collating area integrated into an open office vignette, to support the entire first floor
- Integration of sound masking and acoustical product applications to dampen open office noise levels
- · Refreshed flooring and wall finishes