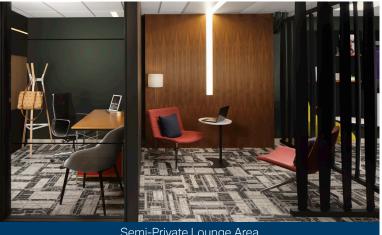

## **Integrated Concepts:**

- · Combination of assigned workstations and unassigned "hoteling" work points, dependent on job role and inoffice activity
- Personal locking storage for all employees via mobile pedestals, assigned lateral files, and touch-pad accessible lockers
- Enclosed offices utilizing DIRTT demountable wall systems for floorplate flexibility
- Semi-private enclosures for short term focus work and collaboration