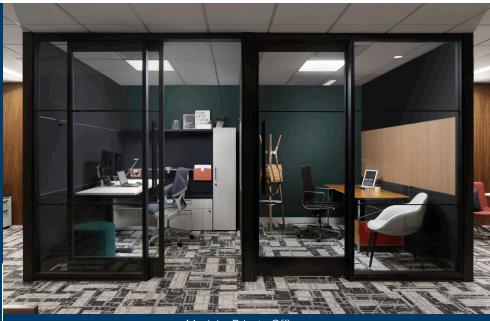

Modular Private Offices

Open Collaborative Area

Multi-Use Touchdown Space

Lounge Meeting Space

Touchdown Work Spaces

Private Office with Lounge Area

## **Integrated Concepts:**

- · Combination of assigned workstations and unassigned "hoteling" work points, dependent on job role and inoffice activity
- Personal locking storage for all employees via mobile pedestals, assigned lateral files, and touch-pad accessible lockers
- Enclosed offices utilizing DIRTT demountable wall systems for floorplate flexibility
- Semi-private enclosures for short term focus work and collaboration