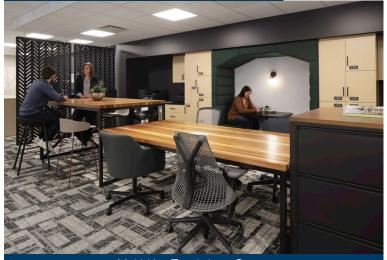

Modular Private Offices

Open Collaborative Area

Multi-Use Touchdown Space

Lounge Meeting Space

Touchdown Work Spaces

Private Office with Lounge Area

- Lounge vignettes to support small group collaboration
- Relocation of marketing department adjacent to sales to be a more visible resource
- Centralized printing and collating area integrated into an open office vignette, to support the entire first floor
- Integration of sound masking and acoustical product applications to dampen open office noise levels
- · Refreshed flooring and wall finishes