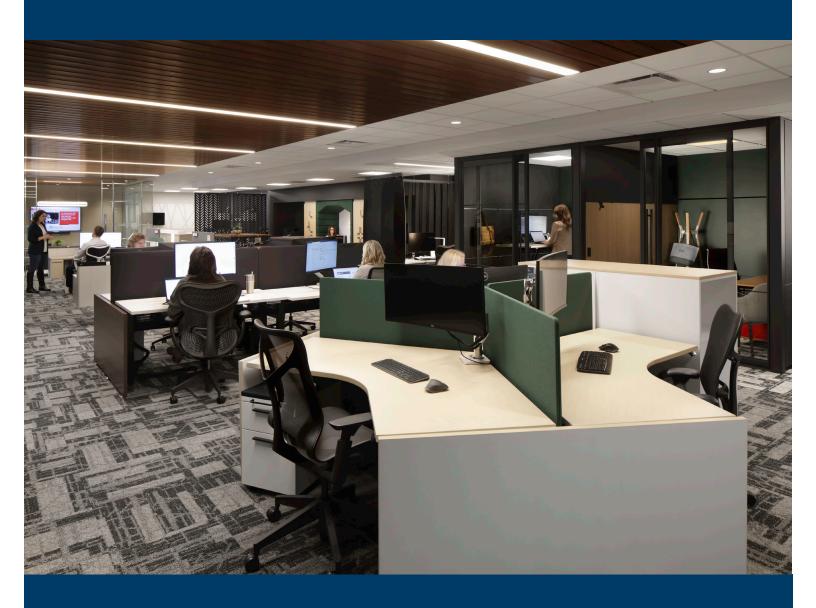

Modular Private Offices

Open Collaborative Area

Multi-Use Touchdown Space

Lounge Meeting Space

Touchdown Work Spaces

Private Office with Lounge Area

## **Integrated Concepts:**

- · Combination of assigned workstations and unassigned "hoteling" work points, dependent on job role and inoffice activity
- Personal locking storage for all employees via mobile pedestals, assigned lateral files, and touch-pad accessible lockers
- Enclosed offices utilizing DIRTT demountable wall systems for floorplate flexibility
- Semi-private enclosures for short term focus work and collaboration

- Lounge vignettes to support small group collaboration
- Relocation of marketing department adjacent to sales to be a more visible resource
- Centralized printing and collating area integrated into an open office vignette, to support the entire first floor
- Integration of sound masking and acoustical product applications to dampen open office noise levels
- · Refreshed flooring and wall finishes