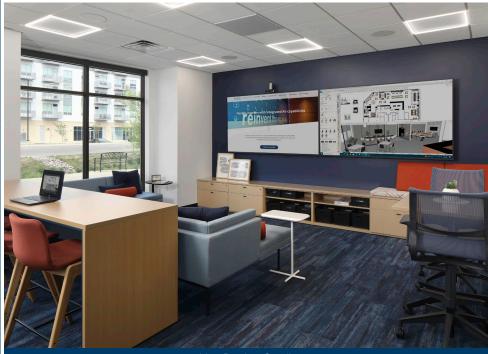

Areas to experience:

- Kitchenette features a back-lit 138" display as viewed from the 'family table' while guests enjoy the amenities of the hospitality features provided within this zone.
- Live Design Studio, with an entry framed by a unique Timber wall system, provides a space for collaboration with clients, as we view dual monitors to review design concepts and utilize interactive digital tools to make real time changes. Furniture solutions support a variety of postures, for up to 12 guests in person, and unlimited guests virtually.
- Workstation setting features (3) sit-to-stand 'hot desks', equipped with hardware to support quick connectivity of personal devices, supported by ergonomic and storage enhancements for individual adjustment and use.
- Audio Visual Rack enclosure is illuminated to showcase our team's ability to install and maintain clean equipment through intentional 'rack craftsmanship'.
- Various huddle spaces support small group interaction and solo use, with a variety of provisions for quick connectivity of personal devices. Acoustical materials strategically positioned throughout the space absorb sound and noise is dampened via sound masking provisions.

reinvent the way you work

~

BSI CORPORATE OFFICE W222 N630 Cheaney Rd. Waukesha, WI 53186 262.955.6400

 $\mathbb{X}$ 

) E

> BSI Appleton 2920 N. Ballard Rd. Ste B Appleton, WI 54911 920.735.3636

**P** 

 $\checkmark$ 