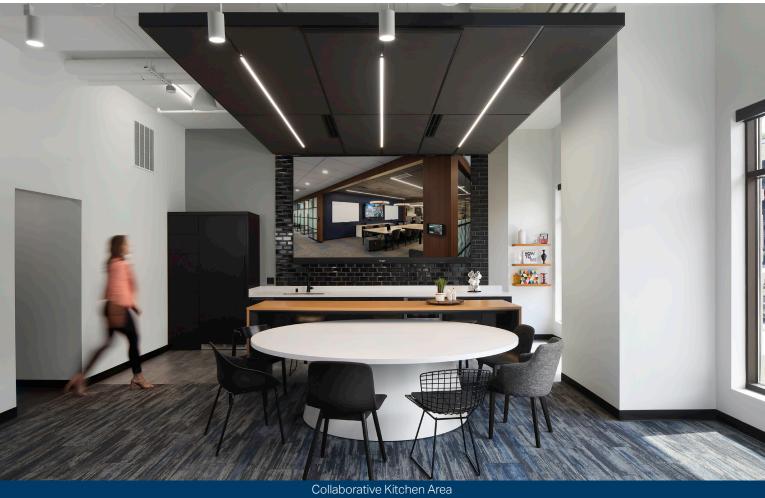

Areas to experience:

- Kitchenette features a back-lit 138" display as viewed from the 'family table' while guests enjoy the amenities of the hospitality features provided within this zone.
- Live Design Studio, with an entry framed by a unique Timber wall system, provides a space for collaboration with clients, as we view dual monitors to review design concepts and utilize interactive digital tools to make real time changes. Furniture solutions support a variety of postures, for up to 12 guests in person, and unlimited guests virtually.
- Workstation setting features (3) sit-to-stand 'hot desks', equipped with hardware to support quick connectivity of personal devices, supported by ergonomic and storage enhancements for individual adjustment and use.
- Audio Visual Rack enclosure is illuminated to showcase our team's ability to install and maintain clean equipment through intentional 'rack craftsmanship'.
- Various huddle spaces support small group interaction and solo use, with a variety of provisions for quick connectivity of personal devices. Acoustical materials strategically positioned throughout the space absorb sound and noise is dampened via sound masking provisions.