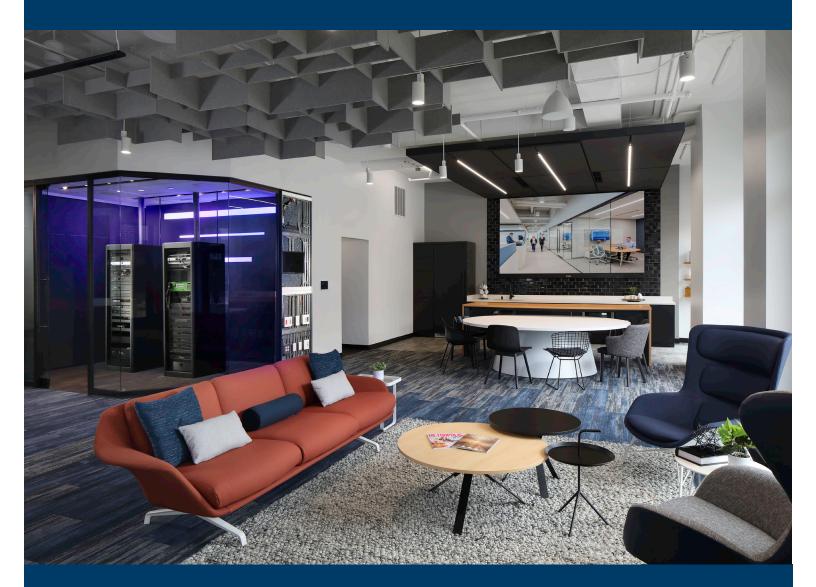

To better serve our valued clients and expand our presence in the community, SMART SPACES & BSI opened our Madison Showroom in 2023. Within the space, design and technology seamlessly unite to create unique, integrated, collaborative experiences. The goal was to provide areas that not only highlight the latest in technology, but also showcases how it can coexist with elegant and functional design.

Areas to experience:

- Kitchenette features a back-lit 138" display as viewed from the 'family table' while guests enjoy the amenities of the hospitality features provided within this zone.
- Live Design Studio, with an entry framed by a unique Timber wall system, provides a space for collaboration with clients, as we view dual monitors to review design concepts and utilize interactive digital tools to make real time changes. Furniture solutions support a variety of postures, for up to 12 guests in person, and unlimited guests virtually.
- Workstation setting features (3) sit-to-stand 'hot desks', equipped with hardware to support quick connectivity of personal devices, supported by ergonomic and storage enhancements for individual adjustment and use.
- Audio Visual Rack enclosure is illuminated to showcase our team's ability to install and maintain clean equipment through intentional 'rack craftsmanship'.
- Various huddle spaces support small group interaction and solo use, with a variety of provisions for quick connectivity of personal devices. Acoustical materials strategically positioned throughout the space absorb sound and noise is dampened via sound masking provisions.

**DIRTT Timber Wall Feature** 

Live Design Studio

PROJECT COMPLETED: 2023

Overall View

Audio Visual Rack Display

Hot Desk, Hoteling Setup