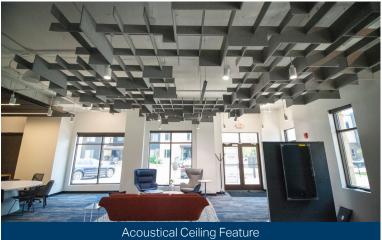

Areas to experience:

- Kitchenette features a back-lit 138" display as viewed from the 'family table' while guests enjoy the amenities of the hospitality features provided within this zone.
- Live Design Studio, with an entry framed by a unique Timber wall system, provides a space for collaboration with clients, as we view dual monitors to review design concepts and utilize interactive digital tools to make real time changes. Furniture solutions support a variety of postures, for up to 12 guests in person, and unlimited guests virtually.
- Workstation setting features (3) sit-to-stand 'hot desks', equipped with hardware to support quick connectivity of personal devices, supported by ergonomic and storage enhancements for individual adjustment and use.
- Audio Visual Rack enclosure is illuminated to showcase our team's ability to install and maintain clean equipment through intentional 'rack craftsmanship'.
- Various huddle spaces support small group interaction and solo use, with a variety of provisions for quick connectivity of personal devices. Acoustical materials strategically positioned throughout the space absorb sound and noise is dampened via sound masking provisions.