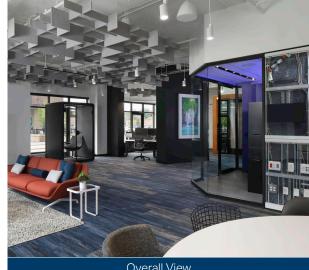

To better serve our valued clients and expand our presence in the community, SMART SPACES & BSI opened our Madison Showroom in 2023. Within the space, design and technology seamlessly unite to create unique, integrated, collaborative experiences. The goal was to provide areas that not only highlight the latest in technology, but also showcases how it can coexist with elegant and functional design.

Areas to experience:

- Kitchenette features a back-lit 138" display as viewed from the 'family table' while guests enjoy the amenities of the hospitality features provided within this zone.
- Live Design Studio, with an entry framed by a unique Timber wall system, provides a space for collaboration with clients, as we view dual monitors to review design concepts and utilize interactive digital tools to make real time changes. Furniture solutions support a variety of postures, for up to 12 guests in person, and unlimited guests virtually.
- Workstation setting features (3) sit-to-stand 'hot desks', equipped with hardware to support quick connectivity of personal devices, supported by ergonomic and storage enhancements for individual adjustment and use.
- Audio Visual Rack enclosure is illuminated to showcase our team's ability to install and maintain clean equipment through intentional 'rack craftsmanship'.
- Various huddle spaces support small group interaction and solo use, with a variety of provisions for quick connectivity of personal devices. Acoustical materials strategically positioned throughout the space absorb sound and noise is dampened via sound masking provisions.

**DIRTT Timber Wall Feature** 

Live Design Studio

PROJECT COMPLETED: 2023

Overall View

Audio Visual Rack Display

Hot Desk, Hoteling Setup