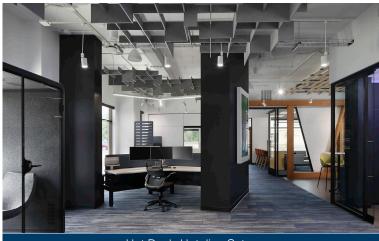

Areas to experience:

- Kitchenette features a back-lit 138" display as viewed from the 'family table' while guests enjoy the amenities of the hospitality features provided within this zone.
- Live Design Studio, with an entry framed by a unique Timber wall system, provides a space for collaboration with clients, as we view dual monitors to review design concepts and utilize interactive digital tools to make real time changes. Furniture solutions support a variety of postures, for up to 12 guests in person, and unlimited guests virtually.
- Workstation setting features (3) sit-to-stand 'hot desks', equipped with hardware to support quick connectivity of personal devices, supported by ergonomic and storage enhancements for individual adjustment and use.
- Audio Visual Rack enclosure is illuminated to showcase our team's ability to install and maintain clean equipment through intentional 'rack craftsmanship'.
- Various huddle spaces support small group interaction and solo use, with a variety of provisions for quick connectivity of personal devices. Acoustical materials strategically positioned throughout the space absorb sound and noise is dampened via sound masking provisions.

**DIRTT Timber Wall Feature** 

Live Design Studio

PROJECT COMPLETED: 2023

Overall View

Audio Visual Rack Display

Hot Desk, Hoteling Setup