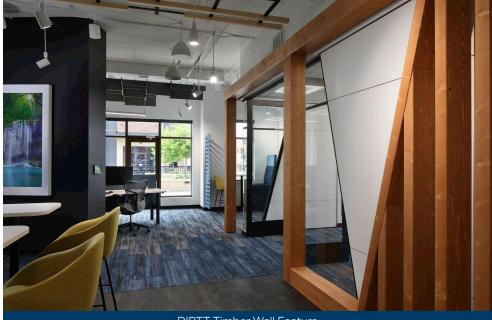

Areas to experience:

- Kitchenette features a back-lit 138" display as viewed from the 'family table' while guests enjoy the amenities of the hospitality features provided within this zone.
- Live Design Studio, with an entry framed by a unique Timber wall system, provides a space for collaboration with clients, as we view dual monitors to review design concepts and utilize interactive digital tools to make real time changes. Furniture solutions support a variety of postures, for up to 12 guests in person, and unlimited guests virtually.
- Workstation setting features (3) sit-to-stand 'hot desks', equipped with hardware to support quick connectivity of personal devices, supported by ergonomic and storage enhancements for individual adjustment and use.
- Audio Visual Rack enclosure is illuminated to showcase our team's ability to install and maintain clean equipment through intentional 'rack craftsmanship'.
- Various huddle spaces support small group interaction and solo use, with a variety of provisions for quick connectivity of personal devices. Acoustical materials strategically positioned throughout the space absorb sound and noise is dampened via sound masking provisions.

**DIRTT Timber Wall Feature** 

Live Design Studio

PROJECT COMPLETED: 2023

Overall View

Audio Visual Rack Display

Hot Desk, Hoteling Setup